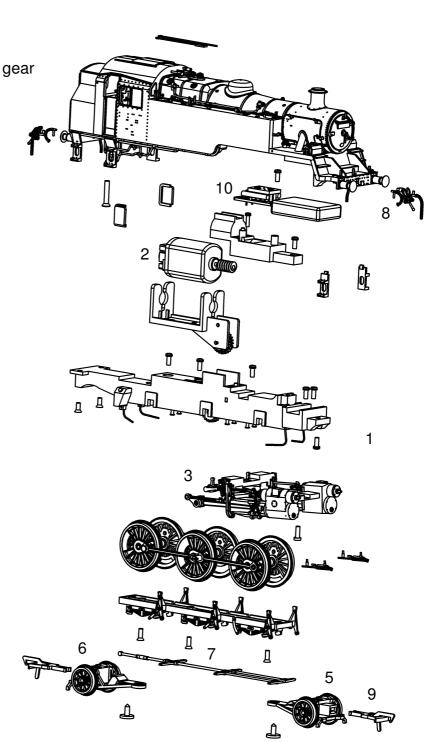

## Parts

- 975-103 cylinders / valve gear 1 2 975-106 motor 3 975-117 driving wheels 4 975-118 baseplate 5 975-121 front pony truck 6 975-122 rear pony truck 7 975-123 loco brake rods 8 975-124 accessory pack 9 BL1999 coupling
- 10 350-004 circuit board