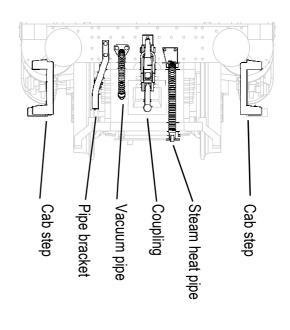

#### Buffer beam pipes and front footsteps.

The locomotive vacuum pipes fit and front footsteps fit as shown. The front steps may not be suitable for tight curves - check before fitting permanently.

The model should be handled carefully as it has many finely detailed parts. It is not suitable for persons under 14 years.

### Location of vacuum pipes and steps etc