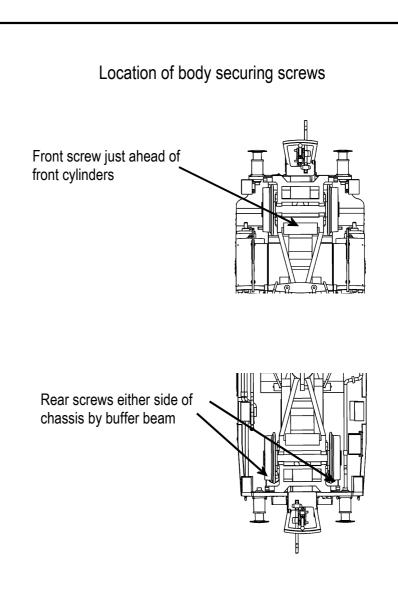

#### **Body removal**

Remove the three screws indicated on the diagram at front and rear of the baseplate.