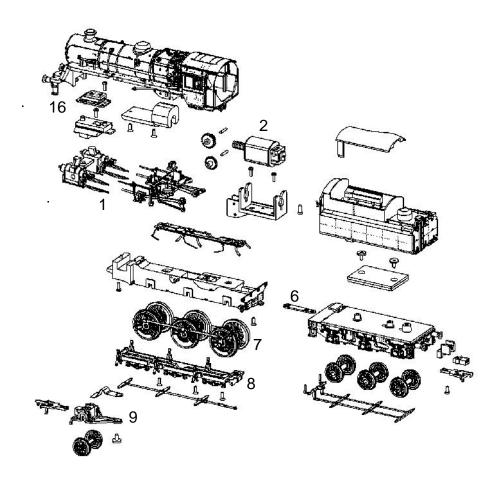

# Parts

- 1 975-003 cylinders / valve gear
- 2 975-006 motor
- 6 975-014 drawbar
- 7 975-017 driving wheels
- 8 975-018 baseplate
- 9 975-021 front pony truck
- 16 350-004 circuit board

### **Replacement parts**

When ordering parts please quote the catalogue number together with the livery of the model (if appropriate) and number of the part required. Parts are subject to availability.

Packets of couplers (item 36-030) and buffers (item 36-032) suitable for this model are available from retailers.

Bachmann Europe Plc Moat Way, Barwell, Leicestershire, LE9 8EY 01455 841756 www.bachmann.co.uk BR 76000 rev 1 06/07 E3295-ISO001