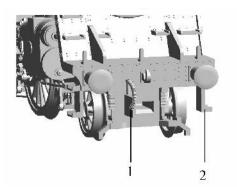

#### Buffer beam pipes and front footsteps.

The locomotive vacuum pipes fit and front footsteps fit as shown. The front steps may not be suitable for tight curves - check before fitting permanently.

The model should be handled carefully as it has many finely detailed parts. It is not suitable for persons under 14 years.

## Location of vacuum pipes and steps

- 1. Vacuum pipe
- 2. Front footplate steps