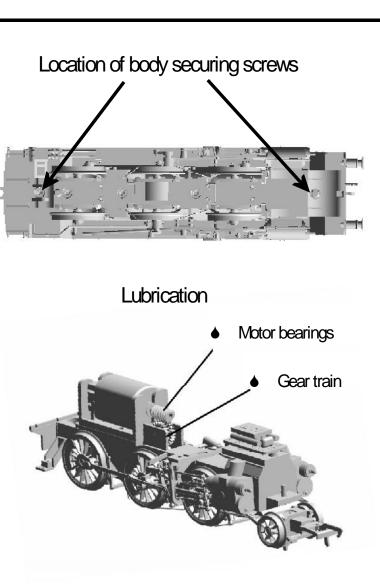

#### **Body removal**

Remove the two screws indicated on the diagram.

#### Lubrication

When required, sparingly lubricate the motor bearings using plastic compatible light oil and the gear train with model grease.