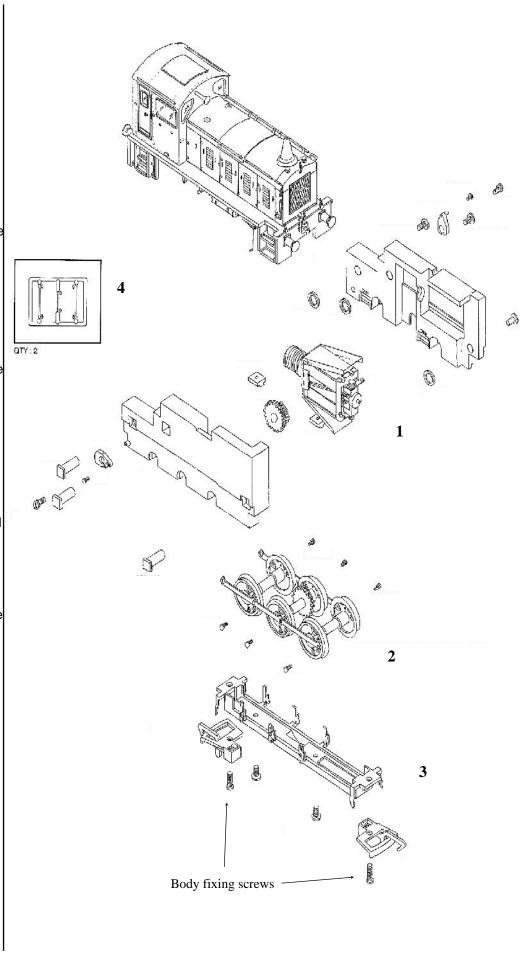

## Replacement Parts

- 1 350-106 motor
- 2 350-114 driving
- wheels with cranks
- 3 350-104 baseplate
- 4 350-116 handrail pack

When ordering parts please quote the catalogue number together with the livery of the model (if appropriate) and number of the part required.

Parts are subject to availability.

Packets of couplers (item 36-009) suitable for the model are available from the retailers.