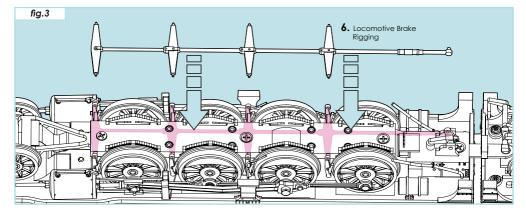

- 5 Screw-link Coupling\*
- 6 Locomotive Brake Rigging (fig.3)
- Only fit if Standard Coupling has been removed.