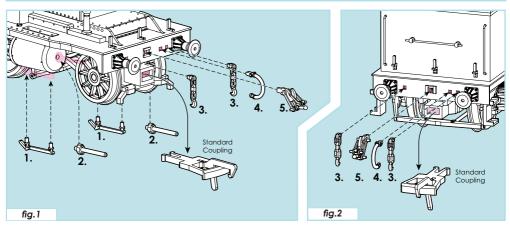

### 1. Accessories

Although our models are highly detailed and ready to run straight from the box we also supply optional accessories to be fitted by the owner if they wish. Some of the accessories should only be fitted for static display as they may affect coupling or running quality, these parts will be labelled as such below.

Please note: PVA based adhesive should be used for the fitting of accessories.

- 1 Cylinder Draincocks 3rd radius (505mm) or larger.
- 2 Cylinder Extensions Static display only.
- 3 Chain Link Couplings (Dummy)\*
- 4 Vacuum Brake Pipe\*

- 5 Screw-link Coupling\*
- 6 Locomotive Brake Rigging (fig.3)
- Only fit if Standard Coupling has been removed.