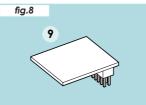

- Vacuum Brake Pipe\*
- 2 Screw-link Couplings\*
- 4 Buffer Beam Pipes\* Yellow - Engine Control Air Pipe White - Air Pipe Red - Air Brake Pipe
- 5 Multiple Working Cable\*
- 8 Chassis Detail (Static Display Only)
- 9 Plux22 DCC Blanking Plate Supplied with SOUND FIITED models only. Can be used to replace the Sound Decoder for use on analogue control without sound effects.
  - \* Only fit if Standard Coupling has been removed.