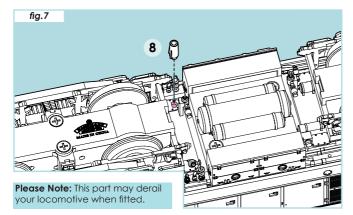

- Vacuum Brake Pipe\*
- 2 Screw-link Couplings\*
- 4 Buffer Beam Pipes\* Yellow - Engine Control Air Pipe White - Air Pipe Red - Air Brake Pipe
- 5 Multiple Working Cable\*
- 8 Chassis Detail (Static Display Only)
- 9 Plux22 DCC Blanking Plate Supplied with SOUND FIITED models only. Can be used to replace the Sound Decoder for use on analogue control without sound effects.
  - \* Only fit if Standard Coupling has been removed.