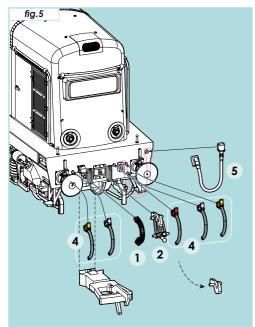

- Vacuum Brake Pipe\*
- 2 Screw-link Couplings\*
- 4 Buffer Beam Pipes\* Yellow - Engine Control Air Pipe White - Air Pipe Red - Air Brake Pipe
- 5 Multiple Working Cable\*
- 8 Chassis Detail (Static Display Only)
- 9 Plux22 DCC Blanking Plate Supplied with SOUND FIITED models only. Can be used to replace the Sound Decoder for use on analogue control without sound effects.
  - \* Only fit if Standard Coupling has been removed.