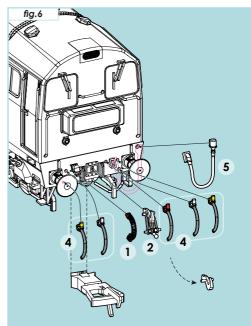

- Vacuum Brake Pipe\*
- 2 Screw-link Couplings\*
- 4 Buffer Beam Pipes\* Yellow - Engine Control Air Pipe White - Air Pipe Red - Air Brake Pipe
- 5 Multiple Working Cable\*
- 8 Chassis Detail (Static Display Only)
- 9 Plux22 DCC Blanking Plate Supplied with SOUND FIITED models only. Can be used to replace the Sound Decoder for use on analogue control without sound effects.
  - \* Only fit if Standard Coupling has been removed.