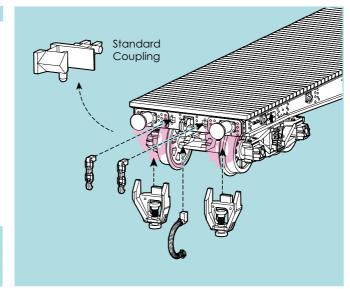

## Please note:

Fitting of Buffer Beam accessories will cause the wagon to derail if used with a standard coupling, please ensure that the standard coupling is removed before fitting accessories.

PVA based adhesive should be used for the fitting of accessories. This allows for the removal of an accessory without damaging the model.