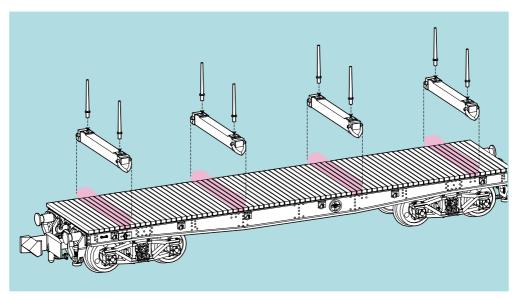

**Please note:** The Bolster and Stanchion accessories are only applicable to certain prototypes and may not be included with your model.