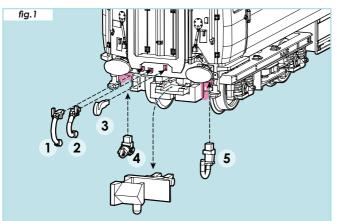

## Accessories

Although our models are highly detailed and ready to run straight from the box we also supply optional accessories to be fitted by the owner if they wish. Some of the accessories should only be fitted for static display as they may affect coupling or running quality, these parts will be labelled as such below.

- 1 Brake Pipe\*
- 2 Main Reservoir Pipe\*
- 3 Dummy Coupling Hook
- 4 Electric Train Heat (ETH) Socket
- 5 ETH Cable
- \* Only fit if Standard Coupling has been removed.

**Please note:** PVA based adhesive should be used for the fitting of accessories. This allows for the removal of an accessory without damaging the model.