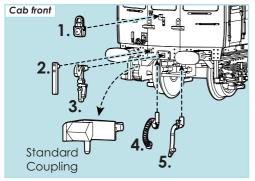

Although our models are highly detailed and ready to run straight from the box we also supply optional accessories to be fitted by the owner if they wish. The standard coupling will need to be removed before fitting most of the accessories

Please note: PVA based adhesive should be used for the fitting of accessories.

- 1 Lamp Doesn't require the removal of the standard coupling.
- 2 Vacuum Pipe Bracket (cab front)
- 3 Dummy Screwlink Coupling
- 4 Vacuum Pipe

- 5 Steam Pipe
- 6 Vacuum Pipe Bracket & Regulator Control Linkage
- 7 Vacuum Pipe (rear)

Bachmann Europe Plc Moat Way, Barwell, Leicestershire, LE9 8EY, England. www.bachmann.co.uk