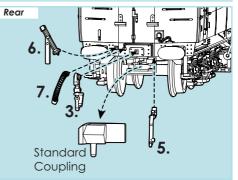

Although our models are highly detailed and ready to run straight from the box we also supply optional accessories to be fitted by the owner if they wish. The standard coupling will need to be removed before fitting most of the accessories

Please note: PVA based adhesive should be used for the fitting of accessories.

- 1 Lamp Doesn't require the removal of the standard coupling.
- 2 Vacuum Pipe Bracket (cab front)
- 3 Dummy Screwlink Coupling
- 4 Vacuum Pipe

- 5 Steam Pipe
- 6 Vacuum Pipe Bracket & Regulator Control Linkage
- 7 Vacuum Pipe (rear)

Bachmann Europe Plc Moat Way, Barwell, Leicestershire, LE9 8EY, England. www.bachmann.co.uk