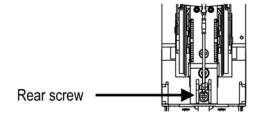

## Body removal - loco

Remove the two screws at front and back of the chassis as indicated on the diagram.(right)

- tender

Remove the two screws at the back of the chassis as indicated on the diagram overleaf