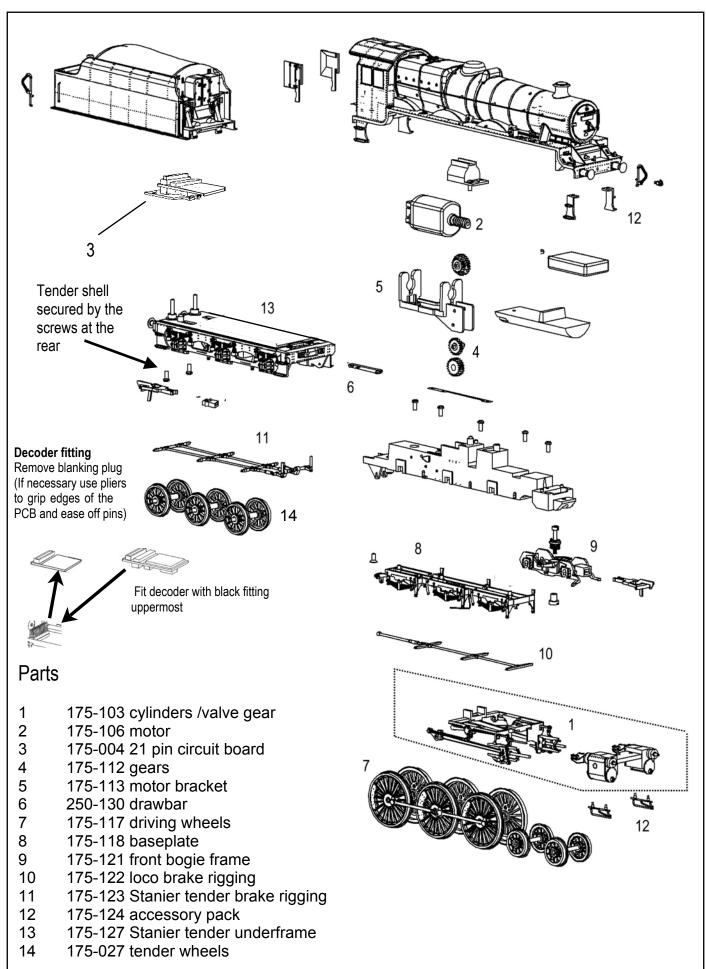

## Body removal - loco

Remove the two screws at front and back of the chassis as indicated on the diagram.(right)

- tender

Remove the two screws at the back of the chassis as indicated on the diagram overleaf

#### Replacement parts

When ordering parts please quote the catalogue number together with the livery of the model (if appropriate) and number of the part required. Parts are subject to availability.

Packets of couplers (item 36-030) and buffers (item 36-032) suitable for this model are available from retailers.

### **DCC Decoder fitting**

This model has an 21-pin mtc connector in the tender for a decoder with a matching fitting. We recommend that the running in as above be carried out using a DC power supply before moving on to fit a DCC decoder. The decoder fits with the <u>black fitting uppermost</u>: remove the blanking plug before fitting the decoder and follow any instructions with the decoder.

#### Sound decoder fitting

The model has space in the tender to accept a loudspeaker. Connect the speaker supplied with the decoder to the SP+ and SP- connections on the tender PCB. Follow any instructions supplied with the decoder.