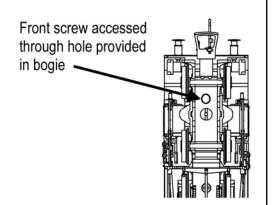

## Body removal - loco

Remove the two screws at front and back of the chassis as indicated on the diagram.(right)

- tender

Remove the two screws at the back of the chassis as indicated on the diagram overleaf