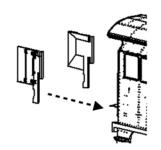

#### Add-on detail parts.

The cylinder draincocks, vacuum pipes, front footsteps and cab doors fit as shown. The parts may not be suitable for use on tight curves - check before fitting permanently.

## Add-on parts

Cylinder Draincocks

Front steps and vacuum pipe

Cab doors

Jubilee 21pin 11/14 E3117-IS004