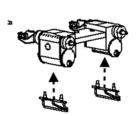

#### Add-on detail parts.

The cylinder draincocks, vacuum pipes, front footsteps and cab doors fit as shown. The parts may not be suitable for use on tight curves - check before fitting permanently.

## Add-on parts

Cylinder Draincocks

Front steps and vacuum pipe

Cab doors

Jubilee 21pin 11/14 E3117-IS004