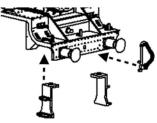

#### Add-on detail parts.

The cylinder draincocks, vacuum pipes, front footsteps and cab doors fit as shown. The parts may not be suitable for use on tight curves - check before fitting permanently.

## Add-on parts

Cylinder Draincocks

Front steps and vacuum pipe

Cab doors

Jubilee 21pin 11/14 E3117-IS004